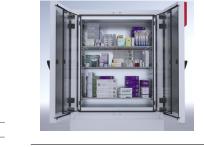

## **ECONOMICAL**

Series KBF, KBFP, KBFLQC, KMF

Maximum effective volume which allows for 30% larger load compared to the competition.