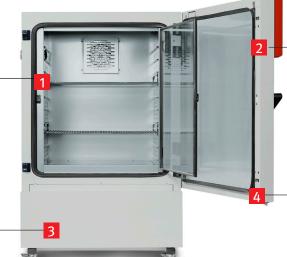

Climatic homogeneity far exceeds the accuracy required by ICH guidelines as well as THB (85/85), even with a fully loaded unit.

240

400

720

1020

**RELIABLE** 

Series KBF, KBF P, KBF LQC, KMF

Failsafe operation without compromise. Interior made completely of stainless steel.